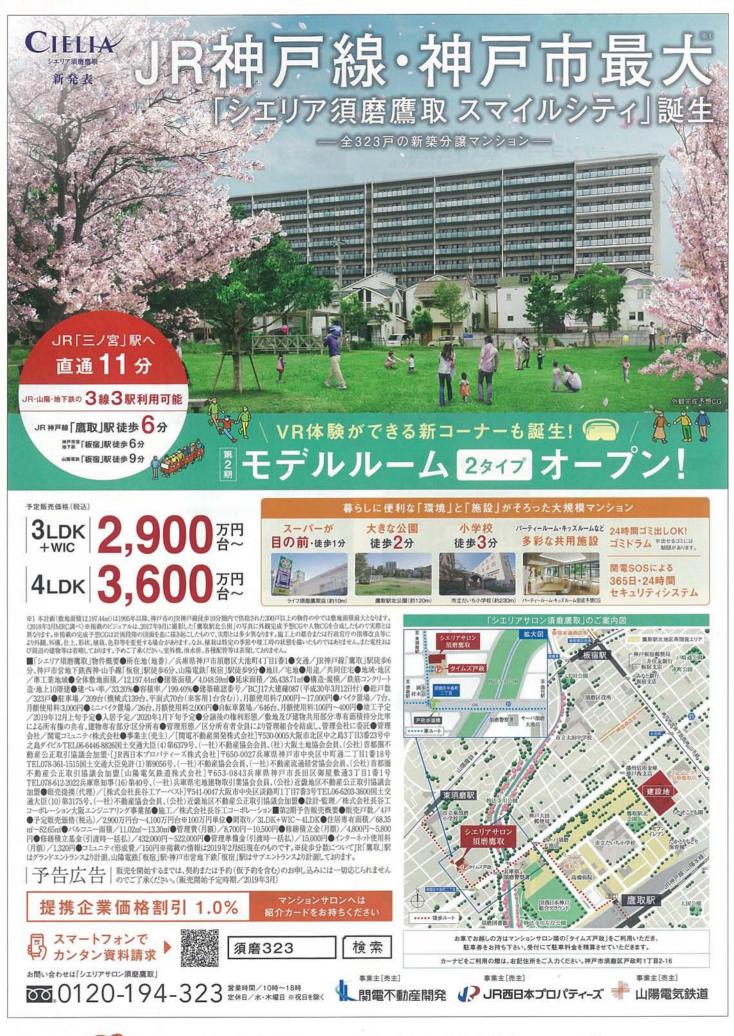

| エリア         | 物件名                                  | 広告<br>掲載物件<br>ページ | 詳しい<br>チラジを<br>同封 | 種別    | 交 通                                | 所在地                          | 販売戸数(全戸数) | 構造·規模            | 住居専有面積(m)<br>または敷地面積(m) | 間取り              | 販売価格(万円)                   | 販売時期                   | 入居時期                 | 割引率 | 売主                                     | 問合せTEL       |
|-------------|--------------------------------------|-------------------|-------------------|-------|------------------------------------|------------------------------|-----------|------------------|-------------------------|------------------|----------------------------|------------------------|----------------------|-----|----------------------------------------|--------------|
|             | パークホームズ御影                            |                   |                   | マンション | 阪急神戸線「御影」駅<br>歩5分(2線2駅利用可)         | 神戸市東灘区御影2丁目<br>13番2(地番)      | 未定(16戸)   | RC・5階建           | 78.19<br>~114.00        | 3LDK             | 未定                         | 2019年3月上旬<br>販売開始予定    | 2020年3月下旬<br>(予定)    | 1%  | 三井不動産<br>レジデンシャル                       | 0120-591-321 |
|             | パークコート御影ザ フォレスト                      | 12                |                   | マンション | 阪急神戸線「御影」駅<br>歩6分(2線2駅利用可)         | 神戸市東灘区住吉本町3丁目<br>315番1(地番)   | 未定(17戸)   | RC・3階建           | 68.21<br>~113.99        | 2LDK-3LDK        | 7,000万円台~<br>21,000万円台(予定) | 2019年2月中旬<br>販売開始予定    | 2019年4月上旬<br>(予定)    | 1%  | 三井不動産<br>レジデンシャル                       | 0120-585-321 |
|             | ザ・パークハウス 住吉川                         | 13                |                   | マンション | JR神戸線「住吉」駅<br>歩8分(3線2駅利用可)         | 神戸市東灘区住吉東町2丁目<br>1876番246    | 2戸(44戸)   | RC·5階建           | 78.64•<br>83.58         | 3LDK             | 未定                         | 2019年3月下旬<br>第3期販売開始予定 | 即入居可<br>(2018.11竣工済) | 1%  | 三菱地所<br>レジデンス                          | 0120-320-240 |
|             | ディアエスタミオ 西岡本                         | 15                |                   | マンション | 阪急神戸線「岡本」駅<br>歩15分(2線2駅利用可)        | 神戸市東灘区西岡本5丁目<br>66番1(地番)     | 3戸(31戸)   | RC·4階建           | 73.44<br>~102.46        | 3LDK-4LDK        | 6,050~9,390                | 先着順申込受付中               | 2019年8月下旬<br>(予定)    | 1%  | JR西日本<br>プロパティーズ                       | 0120-031-060 |
|             | ワコーレ甲南ザ・ハウス                          | 17                |                   | マンション | JR神戸線「住吉」駅<br>歩12分(2線2駅利用可)        | 神戸市東灘区甲南町4丁目<br>5番3号         | 1戸(17戸)   | RC·5階建           | 90.59                   | 3LDK             | 6,480                      | 先着順申込受付中               | 即入居可<br>(2018.11竣工済) | 1%  | 和田興産                                   | 0120-050-647 |
| 神戸          | ファインレジデンス住吉山手                        | 17                |                   | マンション | JR神戸線「住吉」駅<br>歩9分(2線2駅利用可)         | 神戸市東灘区住吉山手1丁目<br>10番8号       | 7戸(22戸)   | RC·3階建           | 83.84<br>~114.82        | 2LDK-3LDK        | 7,280~14,980               | 先着順申込受付中               | 即入居可<br>(2018.9竣工済)  | 1%  | 京阪電鉄不動産                                | 0120-725-007 |
| 177 /~      | シエリア須磨鷹取 スマイルシティ                     | 展表紙               |                   | マンション | JR神戸線「鷹取」駅<br>歩6分                  | 神戸市須磨区大池町4丁目<br>1番1(地番)      | 4戸(323戸)  | RC・10階建          | 68.35<br>~82.65         | 3LDK+W<br>~4LDK  | 2,900万円台~<br>4,100万円台      | 2019年3月上旬<br>販売開始予定    | 2020年1月下旬            | 1%  | 関電不動産開発                                | 0120-194-323 |
|             | ザ・パークハウス 神戸タワー                       |                   |                   | マンション | JR神戸線「神戸」駅<br>歩5分(4線4駅利用可)         | 神戸市中央区相生町1丁目<br>1番1(地番)      | 9戸(352戸)  | RC一部鉄骨造・<br>33階建 | 75.36<br>~86.89         | 3LDK             | 5,288~7,058                | 先着順申込受付中               | 2020年2月下旬<br>(予定)    | 1%  | <ul><li>三菱地所</li><li>レジデンス 他</li></ul> | 0120-320-650 |
|             | ザ・パークハウス 神戸三宮                        |                   |                   | マンション | JR神戸線「神戸」駅<br>歩6分(4線4駅利用可)         | 神戸市中央区八幡通4丁目<br>323番2        | 未定(105戸)  | RC・19階建          | 57.82<br>~76.41         | 2LDK-3LDK        | 未定                         | 2019年3月上旬<br>販売開始予定    | 2021年3月中旬<br>(予定)    | 1%  | 三菱地所<br>レジデンス                          | 0120-320-833 |
|             | ワコーレ甲南山手エヴァージュ                       | 17                |                   | マンション | JR神戸線「甲南山手」駅<br>歩6分(2線2駅利用可)       | 神戸市東灘区本庄町2丁目<br>12番12号       | 3戸(35戸)   | RC·10階建          | 70.24<br>~100.45        | 3LDK-4LDK        | 5,570~8,970                | 先着順申込受付中               | 即入居可<br>(2018.11竣工済) | 1%  | 和田興産                                   | 0120-050-647 |
|             | ワコーレ甲南山手 森南町                         | 17                |                   | マンション | JR東海道本線(神戸線)<br>「甲南山手」駅 歩3分        | 神戸市東灘区森南町2丁目<br>6番以下未定(居住表示) | 3戸(15戸)   | RC·5階建           | 68.50<br>~95.02         | 3LDK             | 5,450~9,680                | 先着順申込受付中               | 2019年10月下旬<br>(予定)   | 1%  | 和田興産                                   | 0120-050-647 |
|             | Hug-miの街 神戸・鹿の子台<br>(プラネシーン 神戸・鹿の子台) |                   |                   | 建売戸建  | 神戸電鉄三田線「道場南口」駅<br>歩13分             | 神戸市北区鹿の子台南町<br>1丁目2          | 8戸(102戸)  | 木造軸組工法・<br>2階建   | 151.43<br>~166.65       | 4LDK 他           | 2,780~3,380                | 先着順申込受付中               | 2019年4月下旬<br>他       | 1%  | 大林新星和<br>不動産                           | 0120-54-1184 |
| 芳屋          | ブランズ芦屋ザ・レジデンス                        | 16                |                   | マンション | JR神戸線「芦屋」駅<br>歩10分                 | 芦屋市親王塚町11番1                  | 2戸(15戸)   | RC・3階建           | 154.41<br>~194.89       | 3LDK             | 19,900~<br>34,900          | 先着順申込受付中               | 2019年8月下旬            | 1%  | 東急不動産                                  | 0120-109-858 |
|             | ザ・パークハウス 芦屋川                         |                   |                   | マンション | 阪急神戸線「芦屋川」駅<br>歩1分(2線2駅利用可)        | 芦屋市東芦屋町<br>167番2他(地番)        | 2戸(30戸)   | RC·5階建           | 112.86•<br>163.07       | 2LDK·3LDK        | 16,580 • 29,980            | 先着順申込受付中               | 2019年6月下旬<br>(予定)    | 1%  | 三菱地所<br>レジデンス                          | 0120-030-228 |
|             | レ・ジェイド甲東園                            | 3                 |                   | マンション | 阪急今津線「甲東園」駅<br>歩5分                 | 西宫市上太市3-11-1                 | 未定(49戸)   | RC·6階建           | 68.40<br>~91.24         | 1LDK+2S<br>~4LDK | 未定                         | 2019年3月中旬              | 2020年1月下旬            | 1%  | 日本エスコン                                 | 0120-243-049 |
| 西宮          | ジオ西宮北口 ザ・グレイス                        | 5                 |                   | マンション | 阪急神戸線「西宮北口」駅<br>歩7分                | 西宮市両度町2番40                   | 7戸(40戸)   | RC·5階建           | 97.65<br>~123.12        | 3LDK             | 7,780~10,780               | 先着順申込受付中               | 即入居可<br>(2017.12竣工済) | 1%  | 阪急阪神不動産                                | 0120-15-2438 |
|             | ジオ西宮北口 ザ・クレール                        | 5                 |                   | マンション | 阪急神戸線「西宮北口」駅<br>歩7分                | 西宮市両度町132(地番)                | 11戸(51戸)  | RC·8階建           | 75.64<br>~111.56        | 2LDK+F·3LDK      | 5,780~9,580                | 先着順申込受付中               | 2019年3月下旬            | 1%  | 阪急阪神不動産                                | 0120-15-2438 |
|             | レ・ジェイド西宮北口 樋ノ口町                      | 14                |                   | マンション | 阪急今津線「門戸厄神」駅<br>歩14分               | 西宮市樋ノ口2-224                  | 未定(94戸)   | RC·7階建           | 58.25<br>~98.78         | 2LDK~4LDK        | 未定                         | 2019年3月下旬              | 2020年3月下旬            | 1%  | 日本エスコン                                 | 0120-243-049 |
| 宝塚          | ザ・パークハウス 宝塚                          |                   |                   | マンション | 阪急宝塚線·今津線「宝塚」駅<br>歩6分(3線2駅利用可)     | 宝塚市栄町3丁目<br>61-1の一部(地番)      | 1戸(164戸)  | RC・15階建          | 67.81                   | 3LDK             | 3,998                      | 家具付分譲<br>先着順申込受付中      | 即入居可<br>(2018.1竣工済)  | 1%  | 三菱地所<br>レジデンス                          | 0120-329-010 |
| <b>D</b> ## | シーンズ塚口                               |                   |                   | マンション | JR宝塚線「塚口」駅<br>歩3分(3線2駅利用可)         | 尼崎市東塚口町1丁目<br>488番1(地番)      | 19戸(166戸) | RC·15階建          | 64.98<br>~84.16         | 2LDK~4LDK        | 3,630~4,990                | 先着順申込受付中               | 2020年3月下旬            | 1%  | 大阪ガス<br>都市開発 他                         | 0120-428-166 |
| 尼崎          | ザ・パークハウス 塚口                          |                   |                   | マンション | 阪急神戸線「塚口」駅<br>歩9分                  | 尼崎市南塚口町6丁目<br>160番1          | 18戸(122戸) | RC·8階建           | 60.05<br>~88.45         | 2LDK~4LDK        | 3,098~4,998                | 先着順申込受付中               | 2019年3月下旬<br>(予定)    | 1%  | 三菱地所<br>レジデンス                          | 0120-320-309 |
|             | パークリュクス大阪天満                          | 17                |                   | マンション | 大阪メトロ谷町線「天満橋」駅<br>歩9分(3線3駅利用可)     | 大阪市北区天満1丁目<br>25番1(地番)       | 6戸(56戸)   | RC・15階建          | 23.49•<br>35.00         | 1K-1LDK          | 1,648~3,298                | 先着順申込受付中               | 即入居可<br>(2018.4竣工済)  | 1%  | 三井不動産<br>レジデンシャル                       | 0120-848-321 |
|             | 北浜ミッドタワー                             |                   |                   | マンション | 京阪本線「北浜」駅<br>歩1分(4線4駅利用可)          | 大阪市中央区北浜2丁目<br>20番2(地番)      | 1戸(311戸)  | RC·43階建          | 104.58                  | 3LDK             | 20,550                     | 先着順申込受付中               | 2019年4月下旬<br>(予定)    | 1%  | 三井不動産<br>レジデンシャル 他                     | 0120-311-507 |
| 大阪          | パークホームズタ陽丘                           |                   |                   | マンション | 大阪外口谷町線四天王寺前夕陽ヶ丘駅<br>歩12分(2線2駅利用可) | 大阪市天王寺区烏ヶ辻2丁目<br>167番2(地番)   | 5戸(51戸)   | RC・13階建          | 70.24•<br>74.06         | 3LDK             | 4,798~5,208                | 先着順申込受付中               | 即入居可<br>(2018.4竣工済)  | 1%  | 三井不動産<br>レジデンシャル                       | 0120-632-321 |
|             | パークホームズ四天王寺東大門                       |                   |                   | マンション | 大阪外口谷町線「四天王寺前夕陽ヶ丘」駅<br>歩9分         | 大阪市天王寺区勝山一丁目<br>231番1(地番)    | 5戸(24戸)   | RC・13階建          | 78.93•<br>83.10         | 3LDK             | 5,880~7,200                | 先着順申込受付中               | 即入居可<br>(2018.8竣工済)  | 1%  | 三井不動産<br>レジデンシャル                       | 0120-321-260 |
|             | シティテラス神崎川駅前                          |                   |                   | マンション | 阪急神戸線「神崎川」駅<br>歩2分                 | 大阪市淀川区三津屋北1丁目<br>32-6(地番)    | 18戸(745戸) | RC・15階建          | 66.55<br>~71.68         | 3LDK             | 3,580~4,480                | 先着順申込受付中               | 2019年6月下旬            | 1%  | 住友不動産                                  | 0120-150-745 |