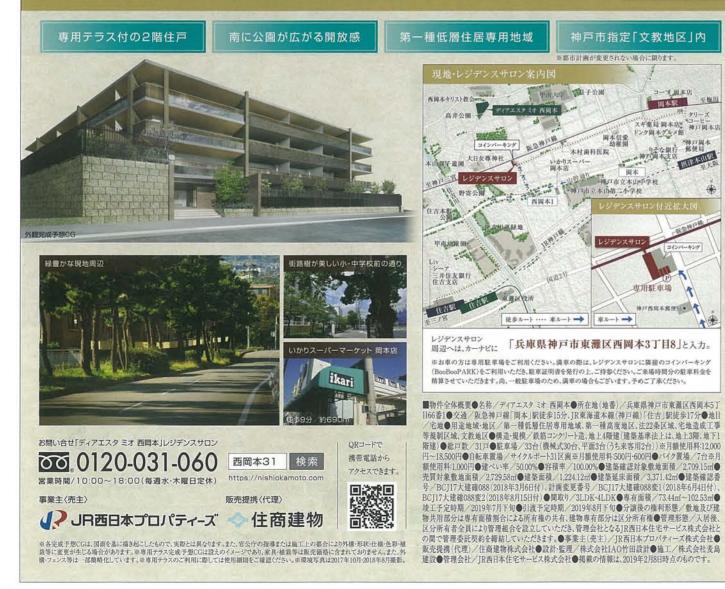

番246●交通/JR神戸線「住吉J駅(南出口・駐輪場側)より徒歩8分、阪 神本線「魚崎」駅(北出口)より徒歩10分、六甲ライナー「魚崎」駅(西出口)より徒歩7分●総戸 数/44戸●敷地面積/2.246.75㎡(売買対象面積)●建築面積/897.38㎡)●延床面積/ 4.227.04㎡(●構造・規模/鉄筋コンクリート造・地上5階地下1階建●用途地域/第一種中高 層住居専用地域●建築確認済証番号/第NK16-1488号(平成29年5月19日)●駐車施設/ (総戸数に対して)22台●目転車置場/(総戸数に対して)4台●パイク置場/(総戸数に対 して)1台●ミニパイク置場/(総戸数に対して)4台●分譲後の敷地の権利形態/専有面積 割合による所有権の共有●管理形態/管理組合成立後、三菱地所コミュニティ株式会社に 管理委託●建物完成/平成30年11月建物完成済●お引渡し/平成31年1月下旬予定●売 主/三菱地所レジデンス株式会社、関西支店 〒530-6015 大阪市北区天満橋1丁目8番30号 0APタワー15階 国土交通大臣免許(14)第408号、(一社)不動産協会会員、(公社)首都 園不動産公正取引協議会加盟●設計・監理/株式会社現代綜合設計●施工/株式会社 報治田工務店■販売住戸概要●販売住戸/2戸●開取り/3LDK・専有面積/78.64㎡ 83.58㎡●パルコニー面積/9.69㎡~10.15㎡●販売価格/未定 ※上記概要は、(第3期)供給予定(2戸)の内容を表示しています。確定情報は物件HPにてご 確認ください。

確認ください



本広告を行い取引を開始するまでは、契約または予約の申込、 並びに申込順位の確保には応じられません。予めご了承ください。 ●販売開始時期/平成31年3月下旬予定











# 「ディアエスタミオ 西岡本」モデルルーム公開中 予約優先制





# ]その他の同封提携会社のご案内

# 三井不動産レジデンシャル株式会社 新築分譲マンション・戸建住宅





### 三井不動産レジデンシャルでは、 より安心できる快適な住まい暮らしの創造に向けて、 常にさまざまなアングルから品質向上に挑み続けています。

掲載物件の詳しい情報は、提携企業様専用サイト http://www.31sumai.com/kansai/teikei/をご覧ください。

206-6205-6034

関西支店提携法人事務局



### 住みたい街に、住みたい家を。 御影・岡本・住吉・甲南山手の4つのエリアに、 珠玉のワコーレマンション続々、展開中。

東灘レジコレ 検索

お問い合わせは「ワコーレ本山マンションギャラリー」へ **2000120-050-647**営業時間/AM10:00~PM8:00(水曜日定休) ※携帯電話・PHSからもご利用いただけます。



同封のチラシを

ご覧ください。

同封

# 当初想定表面利回り5.32%

資産形成型コンパクトレジデンス「パークリュクス」関西セカンドプロジェクト。天満橋徒歩9分、梅田の華やぎと大阪城界隈の安らぎを享受する北区の地に誕生。バルコニーからは大阪城を、屋上テラスからは天神祭の花火を望む大阪らしさを謳歌する新しい暮らしが始まります。

#### 詳しくは同封のチラシ広告をご覧ください。

0120-848-321

営業時間/12:00~19:00(平日)10:00~17:00(土・日・祝) 定休日/毎週水曜・木曜・第1・3火曜(祝日除く)



# 100㎡超 モデルルーム完成披露

阪神間の邸宅街の中で最も長い歴史を有し、今なお先駆者 としての誇りが息づく御影・住吉エリア。日本の邸宅地開発と 生活文化の萌芽を成したこの地に相応しいレジデンスを目指 す「ファインレジデン