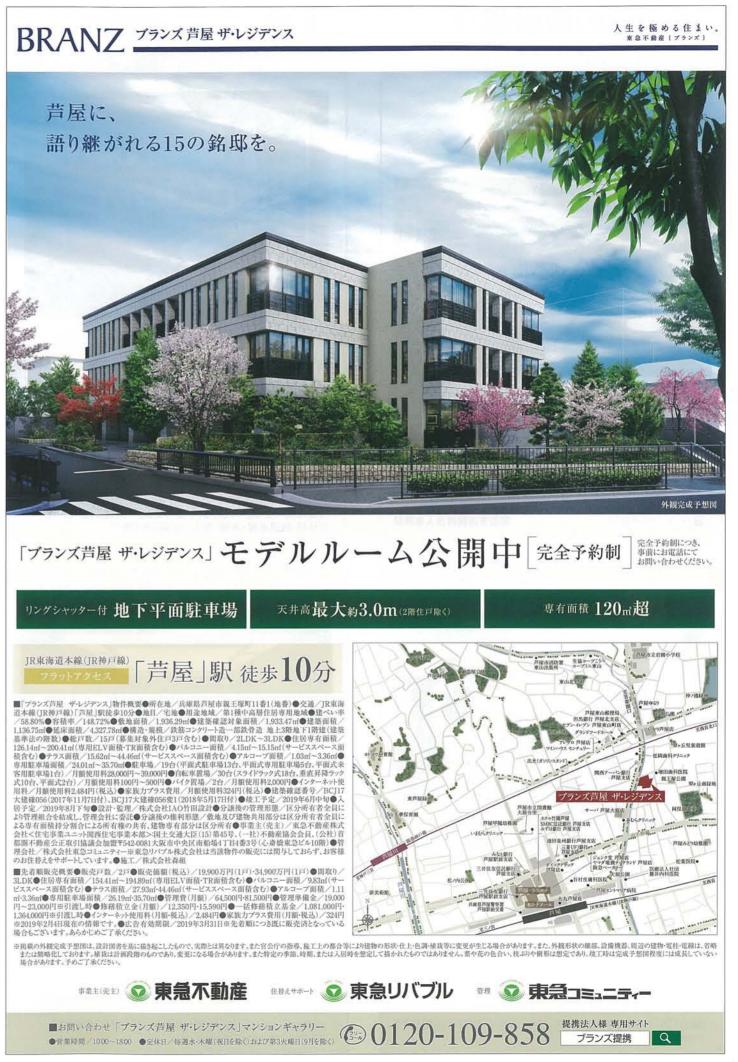

| エリア         | 物件名                                  | 広告<br>掲載物件<br>ページ | 詳しい<br>チラジを<br>同封 | 種別    | 交 通                                | 所在地                          | 販売戸数(全戸数) | 構造·規模            | 住居専有面積(m)<br>または敷地面積(m) | 間取り              | 販売価格(万円)                   | 販売時期                   | 入居時期                 | 割引率 | 売主                                     | 問合せTEL       |
|-------------|--------------------------------------|-------------------|-------------------|-------|------------------------------------|------------------------------|-----------|------------------|-------------------------|------------------|----------------------------|------------------------|----------------------|-----|----------------------------------------|--------------|
|             | パークホームズ御影                            |                   |                   | マンション | 阪急神戸線「御影」駅<br>歩5分(2線2駅利用可)         | 神戸市東灘区御影2丁目<br>13番2(地番)      | 未定(16戸)   | RC・5階建           | 78.19<br>~114.00        | 3LDK             | 未定                         | 2019年3月上旬<br>販売開始予定    | 2020年3月下旬<br>(予定)    | 1%  | 三井不動産<br>レジデンシャル                       | 0120-591-321 |
|             | パークコート御影ザ フォレスト                      | 12                |                   | マンション | 阪急神戸線「御影」駅<br>歩6分(2線2駅利用可)         | 神戸市東灘区住吉本町3丁目<br>315番1(地番)   | 未定(17戸)   | RC・3階建           | 68.21<br>~113.99        | 2LDK-3LDK        | 7,000万円台~<br>21,000万円台(予定) | 2019年2月中旬<br>販売開始予定    | 2019年4月上旬<br>(予定)    | 1%  | 三井不動産<br>レジデンシャル                       | 0120-585-321 |
|             | ザ・パークハウス 住吉川                         | 13                |                   | マンション | JR神戸線「住吉」駅<br>歩8分(3線2駅利用可)         | 神戸市東灘区住吉東町2丁目<br>1876番246    | 2戸(44戸)   | RC·5階建           | 78.64•<br>83.58         | 3LDK             | 未定                         | 2019年3月下旬<br>第3期販売開始予定 | 即入居可<br>(2018.11竣工済) | 1%  | 三菱地所<br>レジデンス                          | 0120-320-240 |
|             | ディアエスタミオ 西岡本                         | 15                |                   | マンション | 阪急神戸線「岡本」駅<br>歩15分(2線2駅利用可)        | 神戸市東灘区西岡本5丁目<br>66番1(地番)     | 3戸(31戸)   | RC·4階建           | 73.44<br>~102.46        | 3LDK-4LDK        | 6,050~9,390                | 先着順申込受付中               | 2019年8月下旬<br>(予定)    | 1%  | JR西日本<br>プロパティーズ                       | 0120-031-060 |
|             | ワコーレ甲南ザ・ハウス                          | 17                |                   | マンション | JR神戸線「住吉」駅<br>歩12分(2線2駅利用可)        | 神戸市東灘区甲南町4丁目<br>5番3号         | 1戸(17戸)   | RC·5階建           | 90.59                   | 3LDK             | 6,480                      | 先着順申込受付中               | 即入居可<br>(2018.11竣工済) | 1%  | 和田興産                                   | 0120-050-647 |
| 神戸          | ファインレジデンス住吉山手                        | 17                |                   | マンション | JR神戸線「住吉」駅<br>歩9分(2線2駅利用可)         | 神戸市東灘区住吉山手1丁目<br>10番8号       | 7戸(22戸)   | RC·3階建           | 83.84<br>~114.82        | 2LDK-3LDK        | 7,280~14,980               | 先着順申込受付中               | 即入居可<br>(2018.9竣工済)  | 1%  | 京阪電鉄不動産                                | 0120-725-007 |
| 177 /~      | シエリア須磨鷹取 スマイルシティ                     | 展表紙               |                   | マンション | JR神戸線「鷹取」駅<br>歩6分                  | 神戸市須磨区大池町4丁目<br>1番1(地番)      | 4戸(323戸)  | RC・10階建          | 68.35<br>~82.65         | 3LDK+W<br>~4LDK  | 2,900万円台~<br>4,100万円台      | 2019年3月上旬<br>販売開始予定    | 2020年1月下旬            | 1%  | 関電不動産開発                                | 0120-194-323 |
|             | ザ・パークハウス 神戸タワー                       |                   |                   | マンション | JR神戸線「神戸」駅<br>歩5分(4線4駅利用可)         | 神戸市中央区相生町1丁目<br>1番1(地番)      | 9戸(352戸)  | RC一部鉄骨造・<br>33階建 | 75.36<br>~86.89         | 3LDK             | 5,288~7,058                | 先着順申込受付中               | 2020年2月下旬<br>(予定)    | 1%  | <ul><li>三菱地所</li><li>レジデンス 他</li></ul> | 0120-320-650 |
|             | ザ・パークハウス 神戸三宮                        |                   |                   | マンション | JR神戸線「神戸」駅<br>歩6分(4線4駅利用可)         | 神戸市中央区八幡通4丁目<br>323番2        | 未定(105戸)  | RC・19階建          | 57.82<br>~76.41         | 2LDK-3LDK        | 未定                         | 2019年3月上旬<br>販売開始予定    | 2021年3月中旬<br>(予定)    | 1%  | 三菱地所<br>レジデンス                          | 0120-320-833 |
|             | ワコーレ甲南山手エヴァージュ                       | 17                |                   | マンション | JR神戸線「甲南山手」駅<br>歩6分(2線2駅利用可)       | 神戸市東灘区本庄町2丁目<br>12番12号       | 3戸(35戸)   | RC·10階建          | 70.24<br>~100.45        | 3LDK-4LDK        | 5,570~8,970                | 先着順申込受付中               | 即入居可<br>(2018.11竣工済) | 1%  | 和田興産                                   | 0120-050-647 |
|             | ワコーレ甲南山手 森南町                         | 17                |                   | マンション | JR東海道本線(神戸線)<br>「甲南山手」駅 歩3分        | 神戸市東灘区森南町2丁目<br>6番以下未定(居住表示) | 3戸(15戸)   | RC·5階建           | 68.50<br>~95.02         | 3LDK             | 5,450~9,680                | 先着順申込受付中               | 2019年10月下旬<br>(予定)   | 1%  | 和田興産                                   | 0120-050-647 |
|             | Hug-miの街 神戸・鹿の子台<br>(プラネシーン 神戸・鹿の子台) |                   |                   | 建売戸建  | 神戸電鉄三田線「道場南口」駅<br>歩13分             | 神戸市北区鹿の子台南町<br>1丁目2          | 8戸(102戸)  | 木造軸組工法・<br>2階建   | 151.43<br>~166.65       | 4LDK 他           | 2,780~3,380                | 先着順申込受付中               | 2019年4月下旬<br>他       | 1%  | 大林新星和<br>不動産                           | 0120-54-1184 |
| 芳屋          | ブランズ芦屋ザ・レジデンス                        | 16                |                   | マンション | JR神戸線「芦屋」駅<br>歩10分                 | 芦屋市親王塚町11番1                  | 2戸(15戸)   | RC・3階建           | 154.41<br>~194.89       | 3LDK             | 19,900~<br>34,900          | 先着順申込受付中               | 2019年8月下旬            | 1%  | 東急不動産                                  | 0120-109-858 |
|             | ザ・パークハウス 芦屋川                         |                   |                   | マンション | 阪急神戸線「芦屋川」駅<br>歩1分(2線2駅利用可)        | 芦屋市東芦屋町<br>167番2他(地番)        | 2戸(30戸)   | RC·5階建           | 112.86•<br>163.07       | 2LDK·3LDK        | 16,580 • 29,980            | 先着順申込受付中               | 2019年6月下旬<br>(予定)    | 1%  | 三菱地所<br>レジデンス                          | 0120-030-228 |
|             | レ・ジェイド甲東園                            | 3                 |                   | マンション | 阪急今津線「甲東園」駅<br>歩5分                 | 西宫市上太市3-11-1                 | 未定(49戸)   | RC·6階建           | 68.40<br>~91.24         | 1LDK+2S<br>~4LDK | 未定                         | 2019年3月中旬              | 2020年1月下旬            | 1%  | 日本エスコン                                 | 0120-243-049 |
| 西宮          | ジオ西宮北口 ザ・グレイス                        | 5                 |                   | マンション | 阪急神戸線「西宮北口」駅<br>歩7分                | 西宮市両度町2番40                   | 7戸(40戸)   | RC·5階建           | 97.65<br>~123.12        | 3LDK             | 7,780~10,780               | 先着順申込受付中               | 即入居可<br>(2017.12竣工済) | 1%  | 阪急阪神不動産                                | 0120-15-2438 |
|             | ジオ西宮北口 ザ・クレール                        | 5                 |                   | マンション | 阪急神戸線「西宮北口」駅<br>歩7分                | 西宮市両度町132(地番)                | 11戸(51戸)  | RC·8階建           | 75.64<br>~111.56        | 2LDK+F·3LDK      | 5,780~9,580                | 先着順申込受付中               | 2019年3月下旬            | 1%  | 阪急阪神不動産                                | 0120-15-2438 |
|             | レ・ジェイド西宮北口 樋ノ口町                      | 14                |                   | マンション | 阪急今津線「門戸厄神」駅<br>歩14分               | 西宮市樋ノ口2-224                  | 未定(94戸)   | RC·7階建           | 58.25<br>~98.78         | 2LDK~4LDK        | 未定                         | 2019年3月下旬              | 2020年3月下旬            | 1%  | 日本エスコン                                 | 0120-243-049 |
| 宝塚          | ザ・パークハウス 宝塚                          |                   |                   | マンション | 阪急宝塚線·今津線「宝塚」駅<br>歩6分(3線2駅利用可)     | 宝塚市栄町3丁目<br>61-1の一部(地番)      | 1戸(164戸)  | RC・15階建          | 67.81                   | 3LDK             | 3,998                      | 家具付分譲<br>先着順申込受付中      | 即入居可<br>(2018.1竣工済)  | 1%  | 三菱地所<br>レジデンス                          | 0120-329-010 |
| <b>D</b> ## | シーンズ塚口                               |                   |                   | マンション | JR宝塚線「塚口」駅<br>歩3分(3線2駅利用可)         | 尼崎市東塚口町1丁目<br>488番1(地番)      | 19戸(166戸) | RC·15階建          | 64.98<br>~84.16         | 2LDK~4LDK        | 3,630~4,990                | 先着順申込受付中               | 2020年3月下旬            | 1%  | 大阪ガス<br>都市開発 他                         | 0120-428-166 |
| 尼崎          | ザ・パークハウス 塚口                          |                   |                   | マンション | 阪急神戸線「塚口」駅<br>歩9分                  | 尼崎市南塚口町6丁目<br>160番1          | 18戸(122戸) | RC·8階建           | 60.05<br>~88.45         | 2LDK~4LDK        | 3,098~4,998                | 先着順申込受付中               | 2019年3月下旬<br>(予定)    | 1%  | 三菱地所<br>レジデンス                          | 0120-320-309 |
|             | パークリュクス大阪天満                          | 17                |                   | マンション | 大阪メトロ谷町線「天満橋」駅<br>歩9分(3線3駅利用可)     | 大阪市北区天満1丁目<br>25番1(地番)       | 6戸(56戸)   | RC・15階建          | 23.49•<br>35.00         | 1K-1LDK          | 1,648~3,298                | 先着順申込受付中               | 即入居可<br>(2018.4竣工済)  | 1%  | 三井不動産<br>レジデンシャル                       | 0120-848-321 |
|             | 北浜ミッドタワー                             |                   |                   | マンション | 京阪本線「北浜」駅<br>歩1分(4線4駅利用可)          | 大阪市中央区北浜2丁目<br>20番2(地番)      | 1戸(311戸)  | RC·43階建          | 104.58                  | 3LDK             | 20,550                     | 先着順申込受付中               | 2019年4月下旬<br>(予定)    | 1%  | 三井不動産<br>レジデンシャル 他                     | 0120-311-507 |
| 大阪          | パークホームズタ陽丘                           |                   |                   | マンション | 大阪外口谷町線四天王寺前夕陽ヶ丘駅<br>歩12分(2線2駅利用可) | 大阪市天王寺区烏ヶ辻2丁目<br>167番2(地番)   | 5戸(51戸)   | RC・13階建          | 70.24•<br>74.06         | 3LDK             | 4,798~5,208                | 先着順申込受付中               | 即入居可<br>(2018.4竣工済)  | 1%  | 三井不動産<br>レジデンシャル                       | 0120-632-321 |
|             | パークホームズ四天王寺東大門                       |                   |                   | マンション | 大阪外口谷町線「四天王寺前夕陽ヶ丘」駅<br>歩9分         | 大阪市天王寺区勝山一丁目<br>231番1(地番)    | 5戸(24戸)   | RC・13階建          | 78.93•<br>83.10         | 3LDK             | 5,880~7,200                | 先着順申込受付中               | 即入居可<br>(2018.8竣工済)  | 1%  | 三井不動産<br>レジデンシャル                       | 0120-321-260 |
|             | シティテラス神崎川駅前                          |                   |                   | マンション | 阪急神戸線「神崎川」駅<br>歩2分                 | 大阪市淀川区三津屋北1丁目<br>32-6(地番)    | 18戸(745戸) | RC・15階建          | 66.55<br>~71.68         | 3LDK             | 3,580~4,480                | 先着順申込受付中               | 2019年6月下旬            | 1%  | 住友不動産                                  | 0120-150-745 |